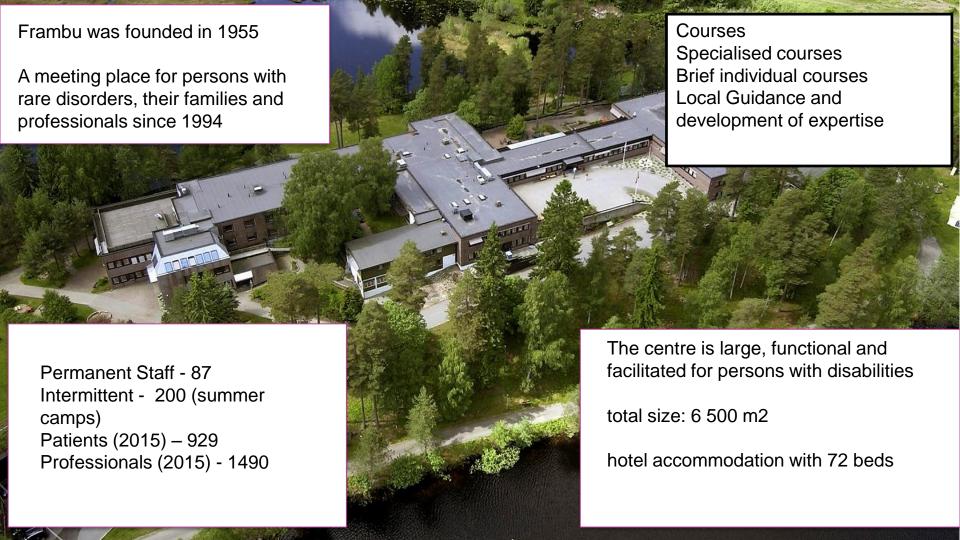

#### The Norwegian Advisory Unit on Rare Disorders consists of 9 resource centres

Frambu is the largest of these centres

All nine resource centres are **funded** by the state budget

Frambu budget - 6992446 EUR (2015)